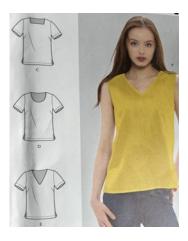

- Day 1 how to read the pattern pieces
  - how to size the pattern to fit you
  - how to lay the pattern on your fabric
  - how to cut out

Day 2 - how to sew the pieces together.

You will need to attend **BOTH** sessions.

The pattern and interfacing will be supplied but you will need to purchase your own fabric. Choose a cotton or cotton blend.

You will need to indicate on the application form which size pattern you require.